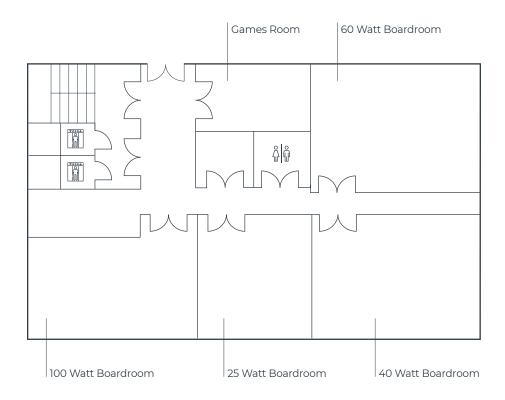

### Floor Plans

#### Conference Floor

## Capacities

| ROOM NAME          | DIMENSION<br>W X L X H (M) | SIZE<br>M² | THEATRE | BOARD<br>ROOM | U<br>SHAPE | CLASS<br>ROOM | CABARET |
|--------------------|----------------------------|------------|---------|---------------|------------|---------------|---------|
| 25 watt boardroom  | 8.0 x 7.0 x 3.0            | 56.0       | 30      | 20            | 15         | 20            | 25      |
| 40 watt boardroom  | 11.0 x 8.0 x 3.0           | 88         | 75      | 35            | 30         | 40            | 50      |
| 60 watt boardroom  | 11.0 x 8.0 x 3.0           | 88         | 75      | 35            | 30         | 40            | 50      |
| 100 watt boardroom | 10.0 x 7.0 x 3.0           | 70         |         | 20            |            |               |         |