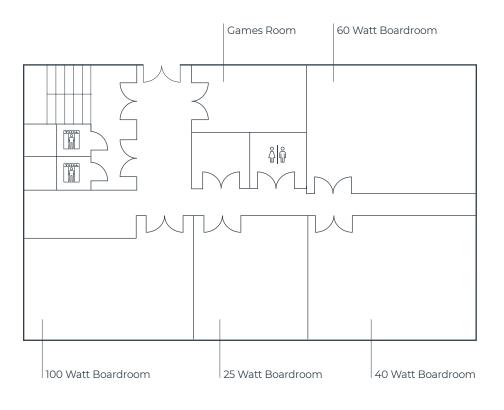

## **Conference Floor**

| ROOM NAME          | DIMENSION<br>W X L X H (M) | SIZE<br>M² | THEATRE | BOARD<br>ROOM | U<br>SHAPE | CLASS<br>ROOM | CABARET |
|--------------------|----------------------------|------------|---------|---------------|------------|---------------|---------|
| 25 watt boardroom  | 8.0 x 7.0 x 3.0            | 56.0       | 30      | 20            | 15         | 20            | 25      |
| 40 watt boardroom  | 11.0 x 8.0 x 3.0           | 88         | 75      | 35            | 30         | 40            | 50      |
| 60 watt boardroom  | 11.0 x 8.0 x 3.0           | 88         | 75      | 35            | 30         | 40            | 50      |
| 100 watt boardroom | 10.0 x 7.0 x 3.0           | 70         |         | 20            |            |               |         |