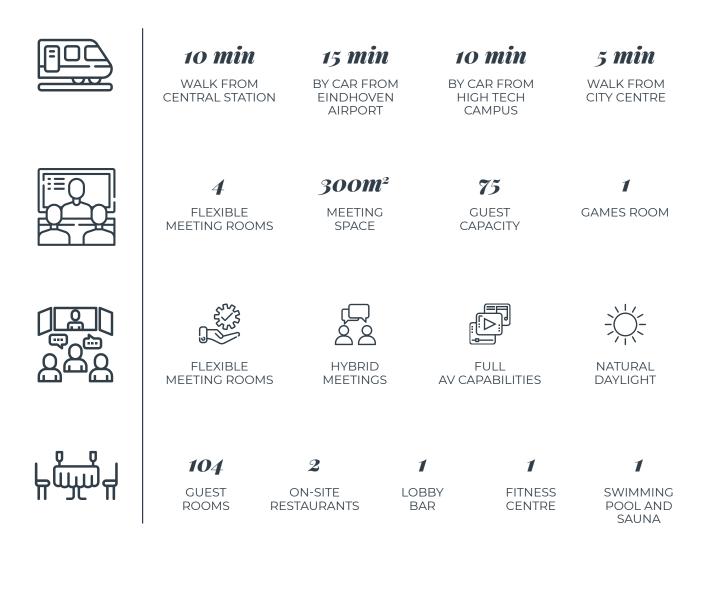

## Meet in the heart of Eindhoven

FOUR MEETING ROOMS FOR UP TO 75 PEOPLE INCLUDING NATURAL DAYLIGHT, SPACIOUS LAYOUTS AND MODERN AV EQUIPMENT. THIS IS THE IDEAL BASE FOR SMALL-SCALE MEETINGS, SEMINARS, WORKSHOPS, TRAINING SESSIONS, BRAINSTORM SESSIONS AND CONFERENCES – YOU NAME IT!

## **Conference Floor**

| ROOM NAME          | DIMENSION<br>W X L X H (M) | SIZE<br>M² | THEATRE | BOARD<br>ROOM | U<br>SHAPE | CLASS<br>ROOM | CABARET |
|--------------------|----------------------------|------------|---------|---------------|------------|---------------|---------|
| 25 watt boardroom  | 8.0 x 7.0 x 3.0            | 56.0       | 30      | 20            | 15         | 20            | 25      |
| 40 watt boardroom  | 11.0 x 8.0 x 3.0           | 88         | 75      | 35            | 30         | 40            | 50      |
| 60 watt boardroom  | 11.0 x 8.0 x 3.0           | 88         | 75      | 35            | 30         | 40            | 50      |
| 100 watt boardroom | 10.0 x 7.0 x 3.0           | 70         |         | 20            |            |               |         |