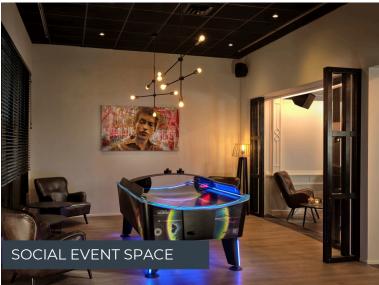

## Meet, play, sleep in the heart of Eindhoven

4 MEETING ROOMS FOR UP TO 75 PEOPLE ON THE FIRST FLOOR WITH NATURAL DAYLIGHT IDEAL FOR WORKSHOPS, SMALL-SCALE MEETINGS AND TRAININGS. OUR GROUND FLOOR INCLUDES SOCIAL EVENT SPACE '*THE LIVING ROOM*' AVAILABLE FOR UP TO 100 PEOPLE, WHICH INCLUDES A PRIVATE BAR, TV SCREENS, FOOSBALL AND BILLIARD TABLE - EVERYTHING YOU NEED TO THROW THE BEST PRIVATE EVENT.

*'THE LIVING ROOM'* IS THE PERFECT SPACE FOR YOUR PRIVATE OR BUSINESS DRINK RECEPTIONS, CELEBRATORY DINNERS OR BRAND LAUNCHES FOR UP TO 100 PEOPLE. FULLY EQUIPPED WITH A PRIVATE BAR, TV SCREENS, FOOSBALL AND BILLIARD TABLES IT IS GUARANTEED TO MAKE EVERY GATHERING MEMORABLE.