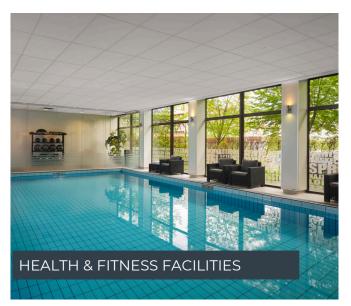

## Meet, play, sleep in the heart of Eindhoven

4 MEETING ROOMS FOR UP TO 75 PEOPLE ON THE FIRST FLOOR WITH NATURAL DAYLIGHT IDEAL FOR WORKSHOPS, SMALL-SCALE MEETINGS AND TRAININGS. OUR GROUND FLOOR INCLUDES SOCIAL EVENT SPACE '*THE LIVING ROOM*' AVAILABLE FOR UP TO 100 PEOPLE, WHICH INCLUDES A PRIVATE BAR, TV SCREENS, FOOSBALL AND BILLIARD TABLE - EVERYTHING YOU NEED TO THROW THE BEST PRIVATE EVENT.