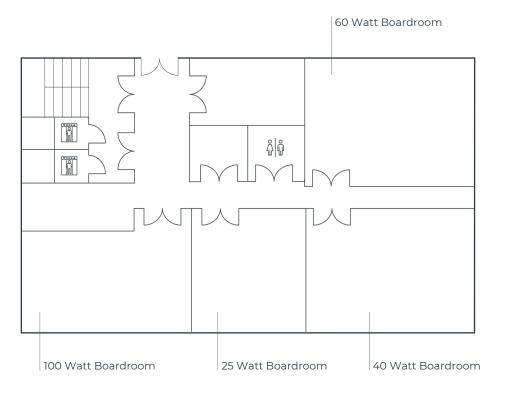

#### DISCOVER OUR HOTELS WITH A 3D VIRTUAL TOUR

| ROOM NAME          | DIMENSION<br>W X L X H (M) | SIZE<br>M2 | THEATRE | BOARD<br>ROOM | U<br>SHAPE | CLASS<br>ROOM | CABARET | DINNER<br>WALKING | RECEPTION |
|--------------------|----------------------------|------------|---------|---------------|------------|---------------|---------|-------------------|-----------|
| CONFERENCE FLOOR   |                            |            |         |               |            |               |         |                   |           |
| 25 Watt Boardroom  | 8.0 x 7.0 x 3.0            | 56         | 30      | 20            | 15         | 20            | 25      |                   |           |
| 40 Watt Boardroom  | 11.0 x 8.0 x 3.0           | 88         | 75      | 35            | 30         | 40            | 50      |                   |           |
| 60 Watt Boardroom  | 11.0 x 8.0 x 3.0           | 88         | 75      | 35            | 30         | 40            | 50      |                   |           |
| 100 Watt Boardroom | 10.0 x 7.0 x 3.0           | 70         |         | 20            |            |               |         |                   |           |
| GROUND FLOOR       |                            |            |         |               |            |               |         |                   |           |
| The Living Room    | 12.0 x 11.0 x 3.0          | 132        | 30      |               | 20         | 20            | 30      | 60                | 100       |