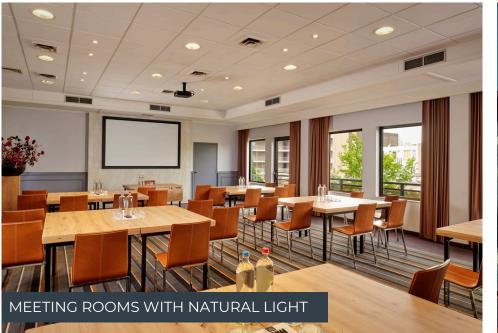

## Meet, play, sleep in the heart of Eindhoven

4 MEETING ROOMS FOR UP TO 75 PEOPLE ON THE FIRST FLOOR WITH NATURAL DAYLIGHT IDEAL FOR WORKSHOPS, SMALL-SCALE MEETINGS AND TRAININGS. OUR GROUND FLOOR INCLUDES SOCIAL EVENT SPACE '*THE LIVING ROOM*' AVAILABLE FOR UP TO 100 PEOPLE, WHICH INCLUDES A PRIVATE BAR, TV SCREENS, FOOSBALL AND BILLIARD TABLE - EVERYTHING YOU NEED TO THROW THE BEST PRIVATE EVENT.