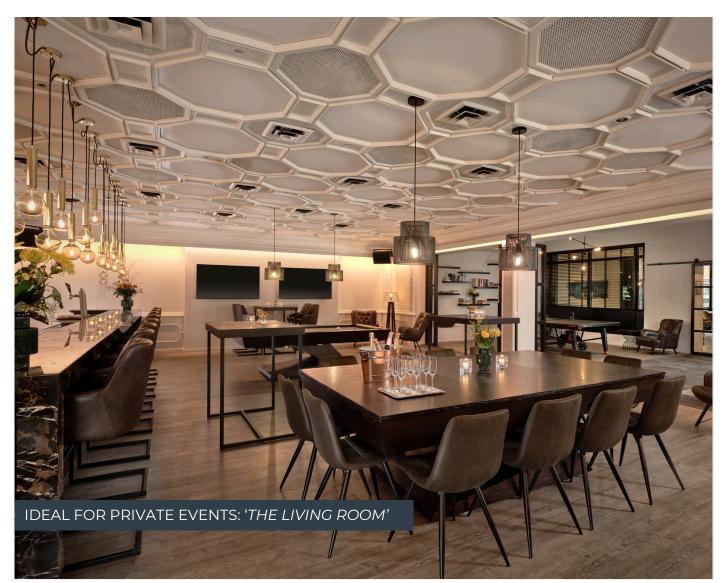

## Meet, play, sleep in the heart of Eindhoven

4 MEETING ROOMS FOR UP TO 75 PEOPLE ON THE FIRST FLOOR WITH NATURAL DAYLIGHT IDEAL FOR WORKSHOPS, SMALL-SCALE MEETINGS AND TRAININGS. OUR GROUND FLOOR INCLUDES SOCIAL EVENT SPACE '*THE LIVING ROOM*' AVAILABLE FOR UP TO 100 PEOPLE, WHICH INCLUDES A PRIVATE BAR, TV SCREENS, FOOSBALL AND BILLIARD TABLE - EVERYTHING YOU NEED TO THROW THE BEST PRIVATE EVENT.

*'THE LIVING ROOM'* IS THE PERFECT SPACE FOR YOUR PRIVATE OR BUSINESS DRINK RECEPTIONS, CELEBRATORY DINNERS OR BRAND LAUNCHES FOR UP TO 100 PEOPLE. FULLY EQUIPPED WITH A PRIVATE BAR, TV SCREENS, FOOSBALL AND BILLIARD TABLES IT IS GUARANTEED TO MAKE EVERY GATHERING MEMORABLE.