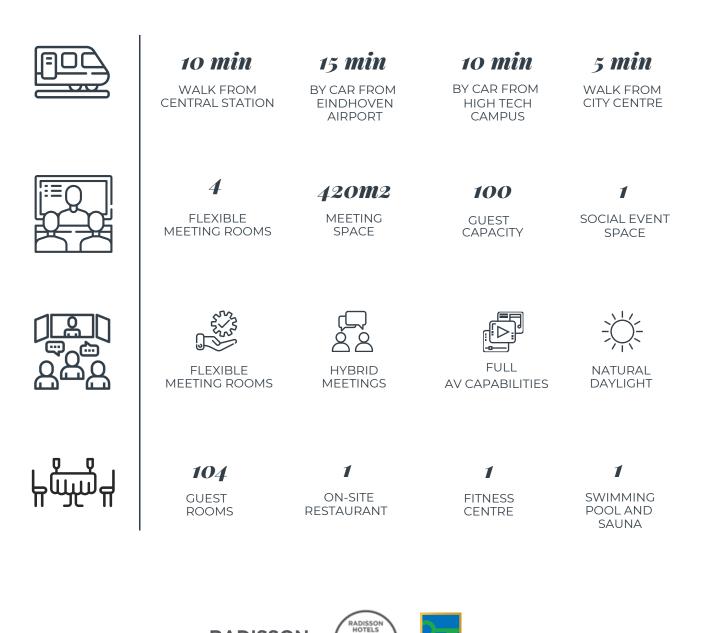

## Meet, play, sleep in the heart of Eindhoven

4 MEETING ROOMS FOR UP TO 75 PEOPLE ON THE FIRST FLOOR WITH NATURAL DAYLIGHT IDEAL FOR WORKSHOPS, SMALL-SCALE MEETINGS AND TRAININGS. OUR GROUND FLOOR INCLUDES SOCIAL EVENT SPACE '*THE LIVING ROOM*' AVAILABLE FOR UP TO 100 PEOPLE, WHICH INCLUDES A PRIVATE BAR, TV SCREENS, FOOSBALL AND BILLIARD TABLE - EVERYTHING YOU NEED TO THROW THE BEST PRIVATE EVENT.

#### DISCOVER OUR HOTELS WITH A 3D VIRTUAL TOUR

| ROOM NAME          | DIMENSION<br>W X L X H (M) | SIZE<br>M2 | THEATRE | BOARD<br>ROOM | U<br>SHAPE | CLASS<br>ROOM | CABARET | DINNER<br>WALKING | RECEPTION |
|--------------------|----------------------------|------------|---------|---------------|------------|---------------|---------|-------------------|-----------|
| CONFERENCE FLOOR   |                            |            |         |               |            |               |         |                   |           |
| 25 Watt Boardroom  | 8.0 x 7.0 x 3.0            | 56         | 30      | 20            | 15         | 20            | 25      |                   |           |
| 40 Watt Boardroom  | 11.0 x 8.0 x 3.0           | 88         | 75      | 35            | 30         | 40            | 50      |                   |           |
| 60 Watt Boardroom  | 11.0 x 8.0 x 3.0           | 88         | 75      | 35            | 30         | 40            | 50      |                   |           |
| 100 Watt Boardroom | 10.0 x 7.0 x 3.0           | 70         |         | 20            |            |               |         |                   |           |
| GROUND FLOOR       |                            |            |         |               |            |               |         |                   |           |
| The Living Room    | 12.0 x 11.0 x 3.0          | 132        | 30      |               | 20         | 20            | 30      | 60                | 100       |