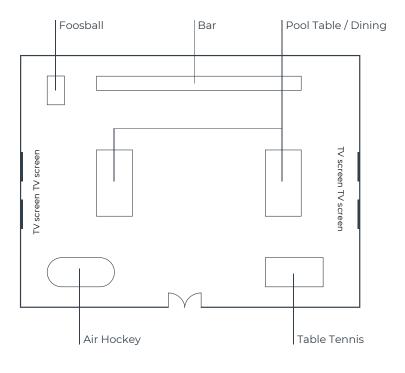

## Meet, play, sleep in the heart of Eindhoven

4 MEETING ROOMS FOR UP TO 75 PEOPLE ON THE FIRST FLOOR WITH NATURAL DAYLIGHT IDEAL FOR WORKSHOPS, SMALL-SCALE MEETINGS AND TRAININGS. OUR GROUND FLOOR INCLUDES SOCIAL EVENT SPACE '*THE LIVING ROOM*' AVAILABLE FOR UP TO 100 PEOPLE, WHICH INCLUDES A PRIVATE BAR, TV SCREENS, FOOSBALL AND BILLIARD TABLE - EVERYTHING YOU NEED TO THROW THE BEST PRIVATE EVENT.

### **Ground Floor**

*'THE LIVING ROOM'* IS THE PERFECT SPACE FOR YOUR PRIVATE OR BUSINESS DRINK RECEPTIONS, CELEBRATORY DINNERS OR BRAND LAUNCHES FOR UP TO 100 PEOPLE. FULLY EQUIPPED WITH A PRIVATE BAR, TV SCREENS, FOOSBALL AND BILLIARD TABLES IT IS GUARANTEED TO MAKE EVERY GATHERING MEMORABLE.